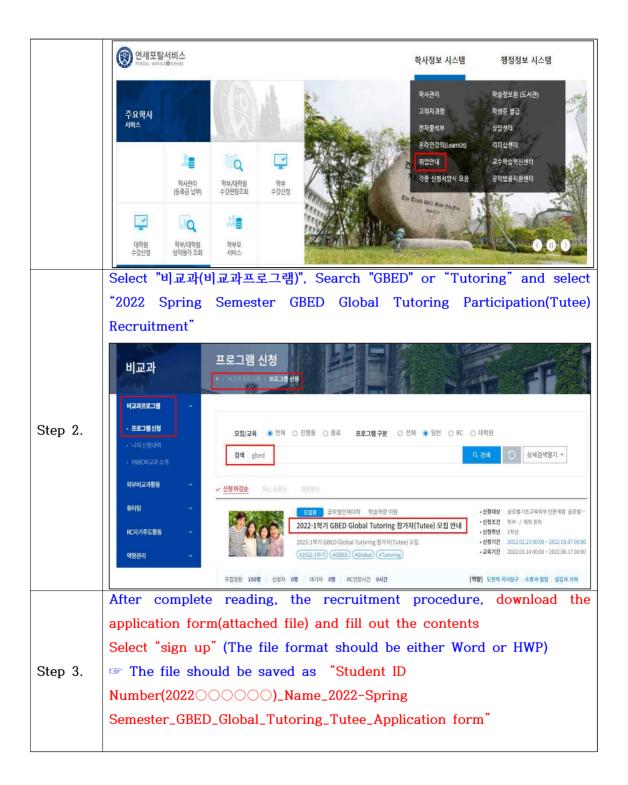

|         | $eq:Click Yonsei Portal \rightarrow Academic Information System \rightarrow Career$ |  |  |  |  |  |  |  |  |
|---------|-------------------------------------------------------------------------------------|--|--|--|--|--|--|--|--|
| Step 1. | Support(Carrer Yonsei) and Log In                                                   |  |  |  |  |  |  |  |  |
|         | URL( <u>https://career.yonsei.ac.kr/common/user/login.do</u> )                      |  |  |  |  |  |  |  |  |