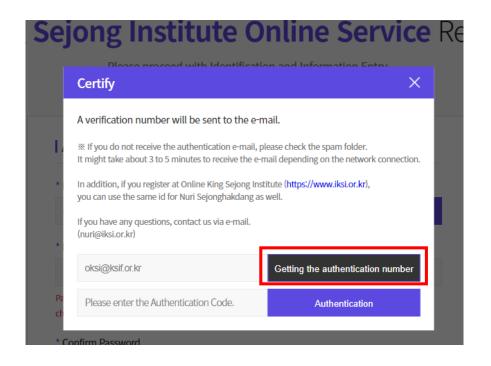

You can select the language on the top of the right side.

You can also use this method on the other pages.

4. Please check all the boxes after reading the terms and conditions.

5. Please fill in the blanks. After you enter an ID, please click [Certify] button. You will be able to get the authentication number by e-mail through this page.