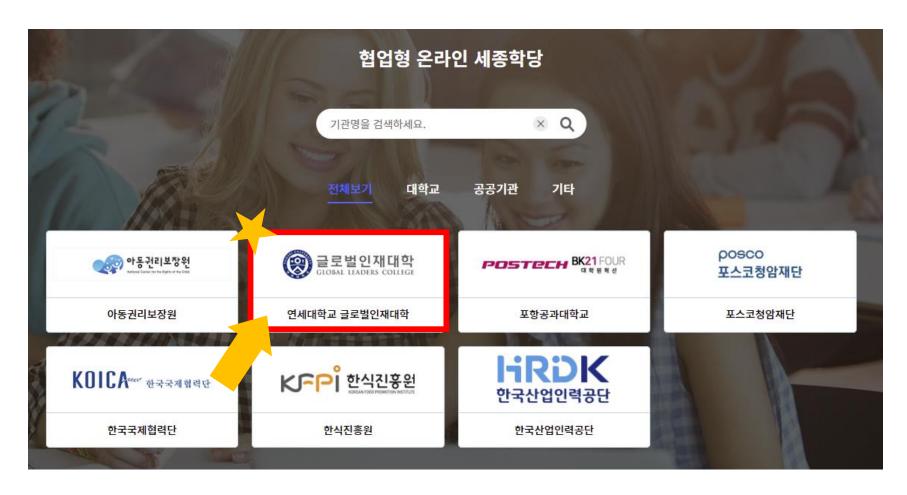

# 3. Visit Collaborative Online King Sejong Institute Website

- 2. ① Please click the "Yonsei University" button or
  - ② Visit <a href="https://www.iksi.or.kr/co/yonseiglc.do">https://www.iksi.or.kr/co/yonseiglc.do</a>