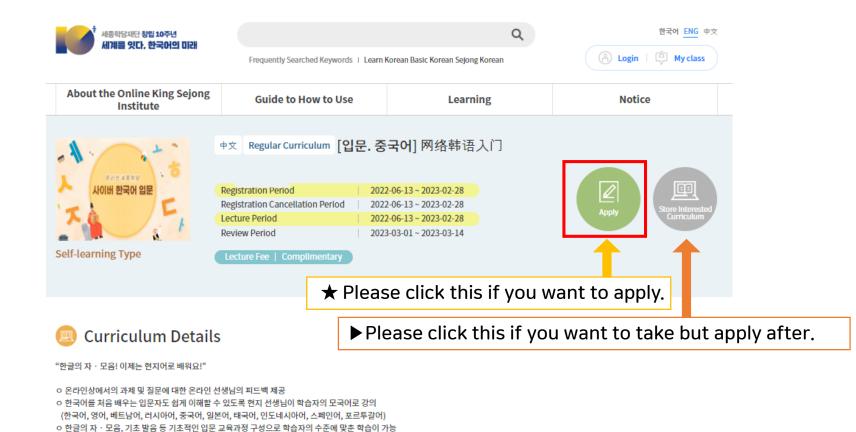

#### 3. Please click [the title of course] you want to take or [Apply] button.

### 7. Registration will be done when you click [confirm].