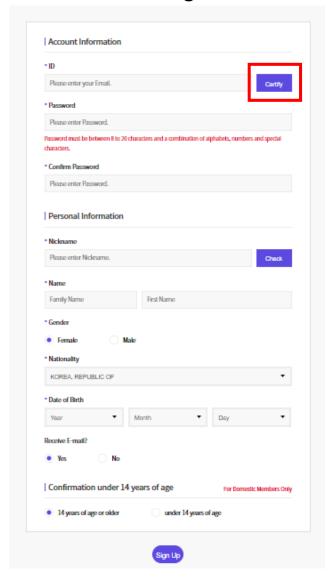

You can select the language on the top of the right side.

You can also use this method on the other pages.

4. Please check all the boxes after reading the terms and conditions.

5. Please fill in the blanks. After you enter an ID, please click [Certify] button. You will be able to get the authentication number by e-mail through this page.