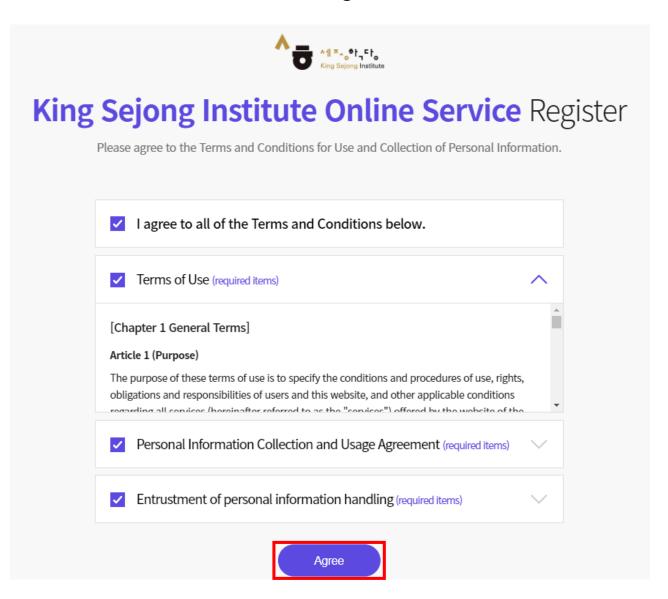

You can select the language on the top of the right side.

You can also use this method on the other pages.

4. Please check all the boxes after reading the terms and conditions.

5. Please fill in the blanks. After you enter an ID, please click [Certify] button. You will be able to get the authentication number by e-mail through this page.