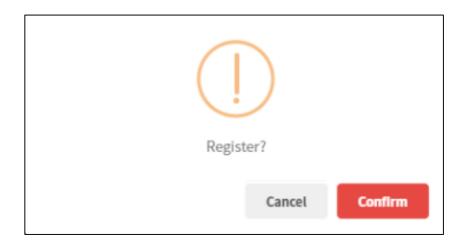

oration King" button. It is on the bottom of the website.



# 3. Visit Collaborative Online King Sejong Institute Website

- 2. ① Please click the "Yonsei University" button or
  - ② Visit <a href="https://www.iksi.or.kr/co/yonseiglc.do">https://www.iksi.or.kr/co/yonseiglc.do</a>







#### 3. Please click [the title of course] you want to take or [Apply] button.







#### 4. Please Click the class you want to take.







#### 5. You can get the information of the course such as the title and details.





세종한국어 입문 과정입니다. 과정 신청자 누구나 상시적으로 학습할 수 있습니다.

#### 📵 과정 상세정보

교육대상자 과정 신청자 누구나

교원 운영지원

수료기준 학습진도율 70% 이상





#### 6. You can read the syllabus by clicking the course title.



#### 📵 Detailed Curriculum Information





### 7. Registration will be done when you click [confirm].





# 4. My class

1. Please go to the link (<a href="www.iksi.or.kr">www.iksi.or.kr</a>) and click [My class] button. You can find the button after login in.





# 4. My class

2. Please go to the lecture room by clicking the course title or [Go to the] button on [My class] - [My lecture].





# 4. My class

- 3. Please click the arrow button on the lesson you want to take.
- 4. You can study Korean on the learning page.