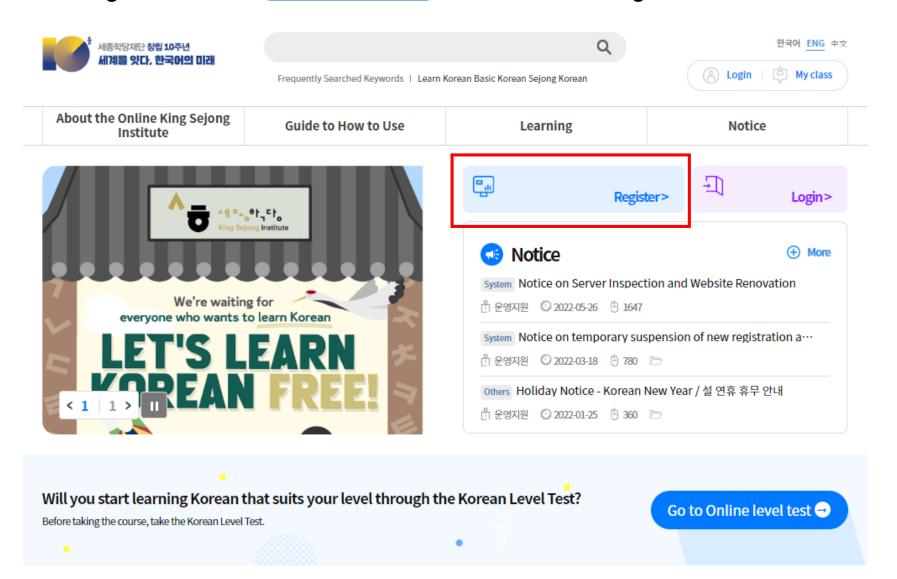

# User Guide about Collaboration Online King Sejong Institute Website

1. Please go to the link (www.iksi.or.kr) and click the [Register] button.

2. Please click the [Learner] - [Register] button.

3. If you prefer other languages except Korean and English, please click the right button on a mouse and choose "Translate to (your language)".

You can select the language on the top of the right side.

You can also use this method on the other pages.

4. Please check all the boxes after reading the terms and conditions.

5. Please fill in the blanks. After you enter an ID, please click [Certify] button. You will be able to get the authentication number by e-mail through this page.

6. Please click the [Sign up] button, then the signing up process is completed.

1. Please go to the link (www.iksi.or.kr) and click the [Login] button.

Will you start learning Korean that suits your level through the Korean Level Test?