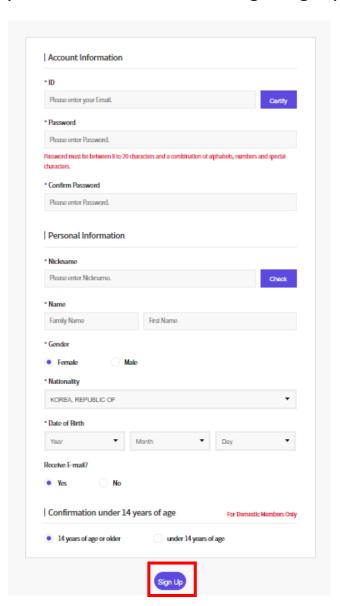

Forgot your ID or password?

# 3. Visit Collaborative Online King Sejong Institute Website

1. Click the "Collaboration King" button. It is on the bottom of the website.

6. Please click the [Sign up] button, then the signing up process is completed.

1. Please go to the link (www.iksi.or.kr) and click the [Login] button.

Will you start learning Korean that suits your level through the Korean Level Test?