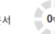

# 4. My class

- 3. Please click the arrow button on the lesson you want to take.
- 4. You can study Korean on the learning page.