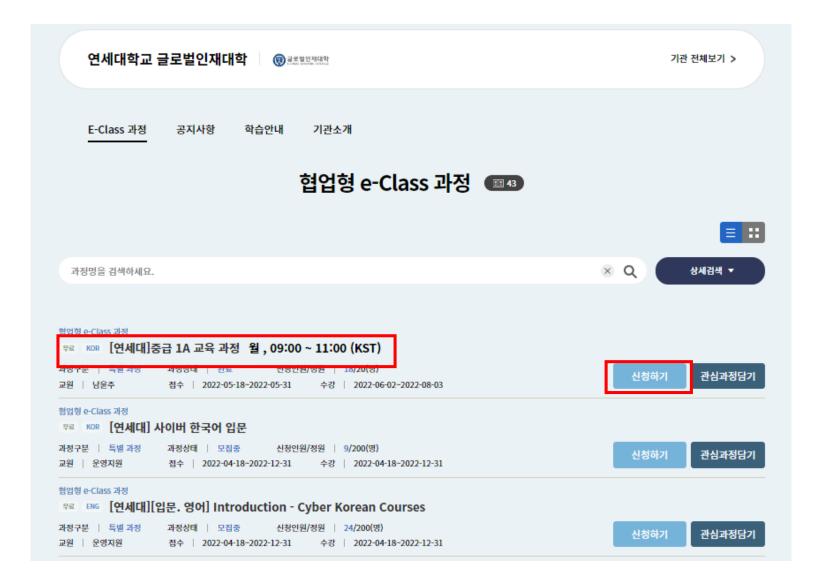

Test.





- 2. Please enter your ID and password.
- 3. Please click the [Login] button.



Enjoying an integrated learning center for Korean and Korean culture through Online Welcome to King Sejong Institute Please enter your full email in your ID. Please enter your password Stay signed in Remember User ID Login

Forgot your ID or password?



# 3. Visit Collaborative Online King Sejong Institute Website

1. Click the "Collaboration King" button. It is on the bottom of the website.



# 3. Visit Collaborative Online King Sejong Institute Website

- 2. ① Please click the "Yonsei University" button or
  - ② Visit <a href="https://www.iksi.or.kr/co/yonseiglc.do">https://www.iksi.or.kr/co/yonseiglc.do</a>







#### 3. Please click [the title of course] you want to take or [Apply] button.







#### 4. Please Click the class you want to take.







#### 5. You can get the information of the course such as the title and details.





세종한국어 입문 과정입니다. 과정 신청자 누구나 상시적으로 학습할 수 있습니다.

#### 📵 과정 상세정보

교육대상자 과정 신청자 누구나

교원 운영지원

수료기준 학습진도율 70% 이상





#### 6. You can read the syllabus by clicking the course title.



#### 📵 Detailed Curriculum Information





### 7. Registration will be done when you click [confirm].





# 4. My class

1. Please go to the link (<a href="www.iksi.or.kr">www.iksi.or.kr</a>) and click [My class] button. You can find the button after login in.





# 4. My class

2. Please go to the lecture room by clicking the course title or [Go to the] button on [My class] - [My lecture].





# 4. My class

- 3. Please click the arrow button on the lesson you wan