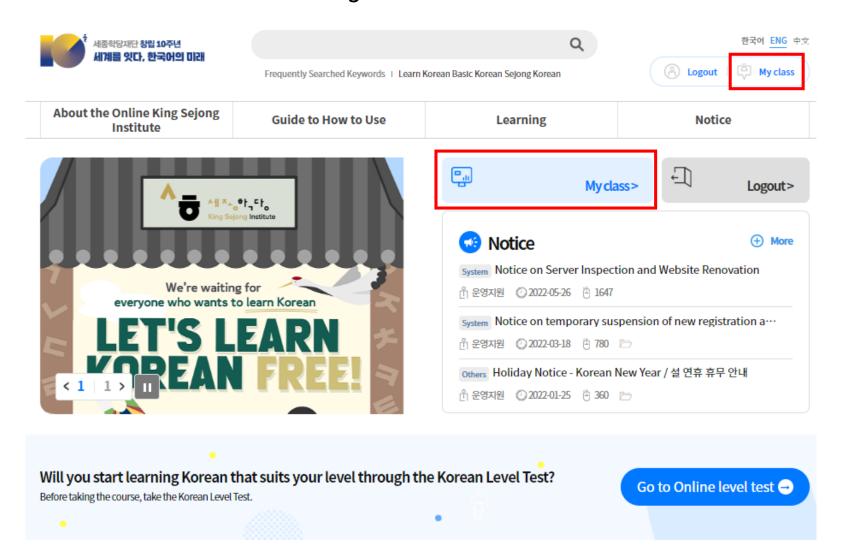

# 4. My class

1. Please go to the link (<a href="www.iksi.or.kr">www.iksi.or.kr</a>) and click [My class] button. You can find the button after login in.