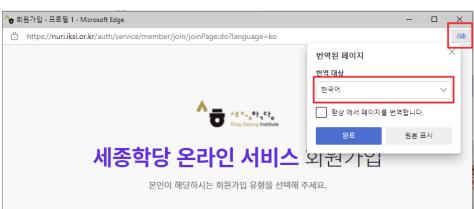

# User Guide about Collaboration Online King Sejong Institute Website

1. Please go to the link (www.iksi.or.kr) and click the [Register] button.

2. Please click the [Learner] - [Register] button.

3. If you prefer other languages except Korean and English, please click the right button on a mouse and choose "Translate to (your language)".

You can select the language on the top of the right side.

You can also use this method on the other pages.

4. Please check all the boxes after reading the terms and conditions.

5. Please fill in the blanks. After you enter an ID, please click [Certify] button. You will be able to get the authentication number by e-mail through this page.