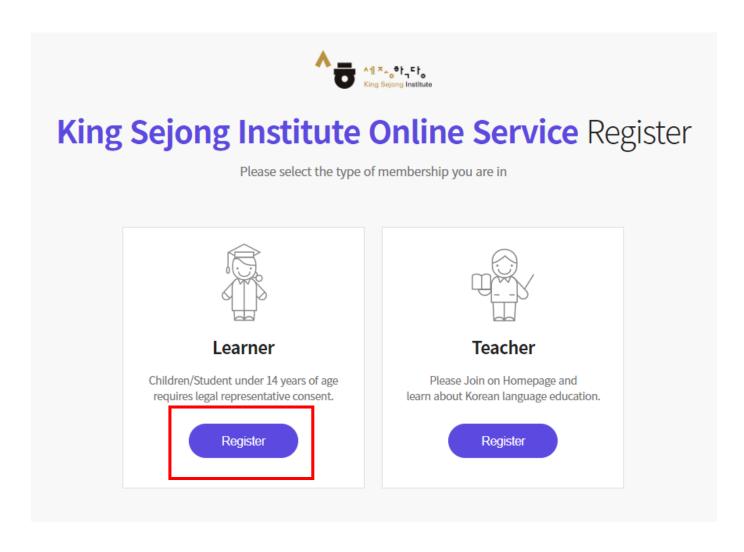

6. Please click the [Sign up] button, then the signing up process is completed.

1. Please go to the link (www.iksi.or.kr) and click the [Login] button.

Will you start learning Korean that suits your level through the Korean Level Test?

Before taking the course, take the Korean Level Test.

- 2. Please enter your ID and password.
- 3. Please click the [Login] button.

Enjoying an integrated learning center for Korean and Korean culture through Online Welcome to King Sejong Institute Please enter your full email in your ID. Please enter your password Stay signed in Remember User ID Login