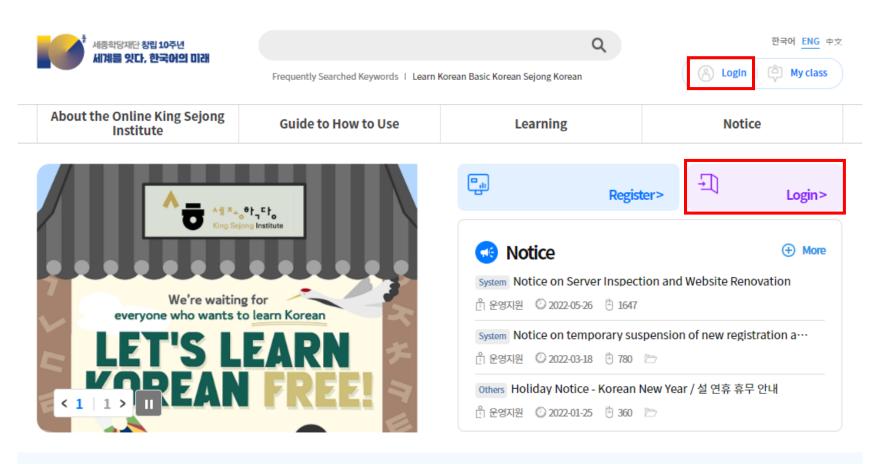

Before taking the course, take the Korean Level Test.

- 2. Please enter your ID and password.
- 3. Please click the [Login] button.

Enjoying an integrated learning center for Korean and Korean culture through Online Welcome to King Sejong Institute Please enter your full email in your ID. Please enter your password Stay signed in Remember User ID Login