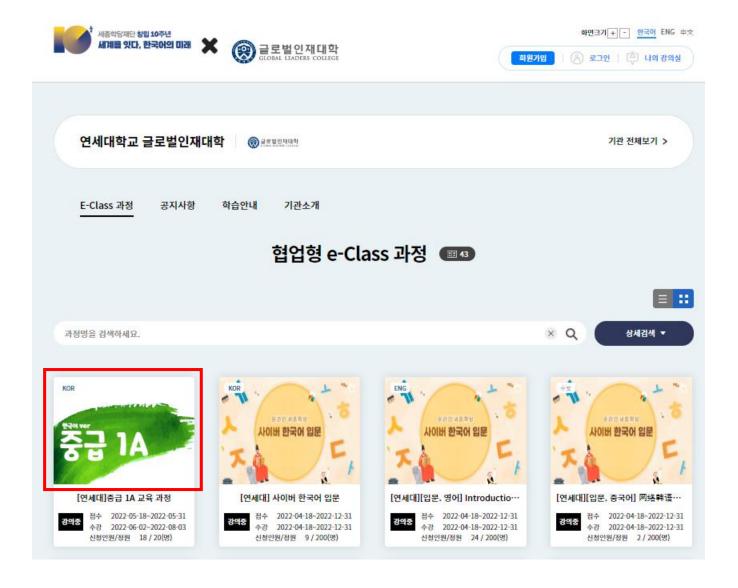

Please click the [Login] button.



Enjoying an integrated learning center for Korean and Korean culture through Online Welcome to King Sejong Institute Please enter your full email in your ID. Please enter your password Stay signed in Remember User ID Login

Forgot your ID or password?



# 3. Visit Collaborative Online King Sejong Institute Website

1. Click the "Collaboration King" button. It is on the bottom of the website.



# 3. Visit Collaborative Online King Sejong Institute Website

- 2. ① Please click the "Yonsei University" button or
  - ② Visit <a href="https://www.iksi.or.kr/co/yonseiglc.do">https://www.iksi.or.kr/co/yonseiglc.do</a>







#### 3. Please click [the title of course] you want to take or [Apply] button.







#### 4. Please Click the class you want to take.







#### 5. You can get the information of the course such as the title and details.





세종한국어 입문 과정입니다. 과정 신청자 누구나 상시적으로 학습할 수 있습니다.

#### 📵 과정 상세정보

교육대상자 과정 신청자 누구나

교원 운영지원

수료기준 학습진도율 70% 이상





#### 6. You can read the syllabus by clicking the course title.



#### 📵 Detailed Curriculum Information





### 7. Registration will be done when you click [confirm].





# 4. My class

1. Please go to the link (<a href="www.iksi.or.kr">www.iksi.or.kr</a>) and click [My class] button. You can find the button after login in.





# 4. My class

2. Please go to the lecture room by clicking the course title or [Go to the] button on [My class] - [My lecture].





# 4. My class

- 3. Please click the arrow button on the lesson you want to take.
- 4. You can study Korean on the learning pag