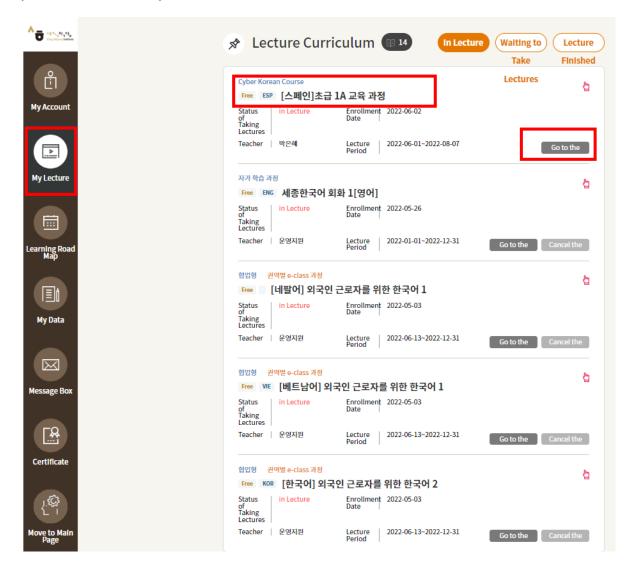

# 4. My class

2. Please go to the lecture room by clicking the course title or [Go to the] button on [My class] - [My lecture].

# 4. My class

- 3. Please click the arrow button on the lesson you want to take.
- 4. You can study Korean on the learning page.