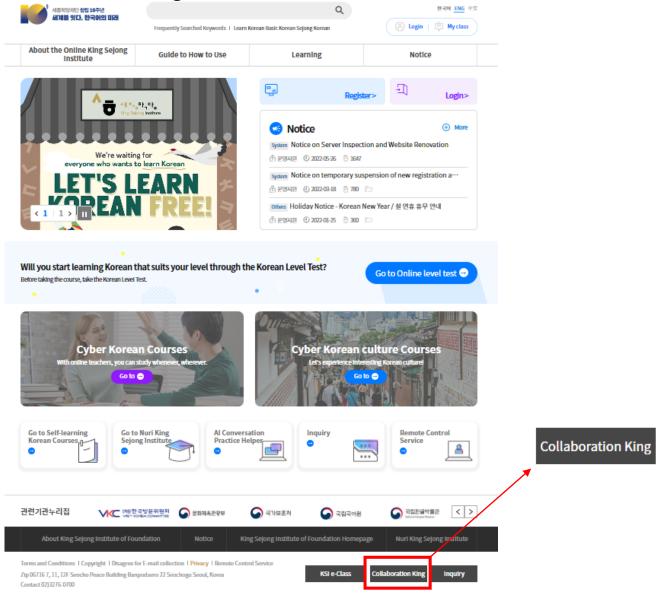

# 3. Visit Collaborative Online King Sejong Institute Website

1. Click the "Collaboration King" button. It is on the bottom of the website.