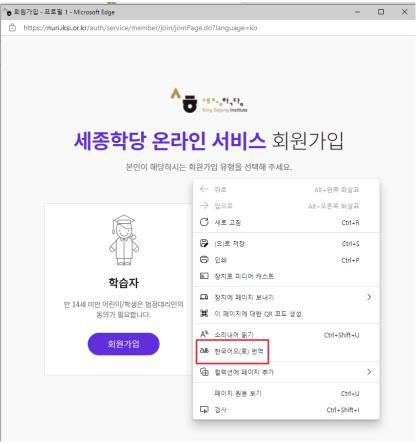

Before taking the course, take the Korean Level Test.

- 2. Please enter your ID and password.
- 3. Please click the [Login] button.

Enjoying an integrated learning center for Korean and Korean culture through Online Welcome to King Sejong Institute Please enter your full email in your ID. Please enter your password Stay signed in Remember User ID Login