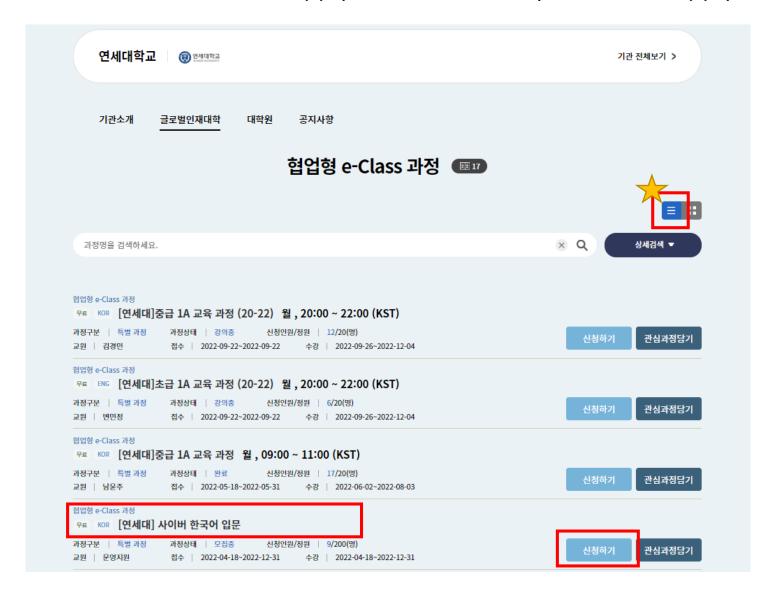

#### 4.1 Click on [Course Name] or [Apply] for the course you want to apply for

#### 4.2 Click on the thumbnail of the class you want to take