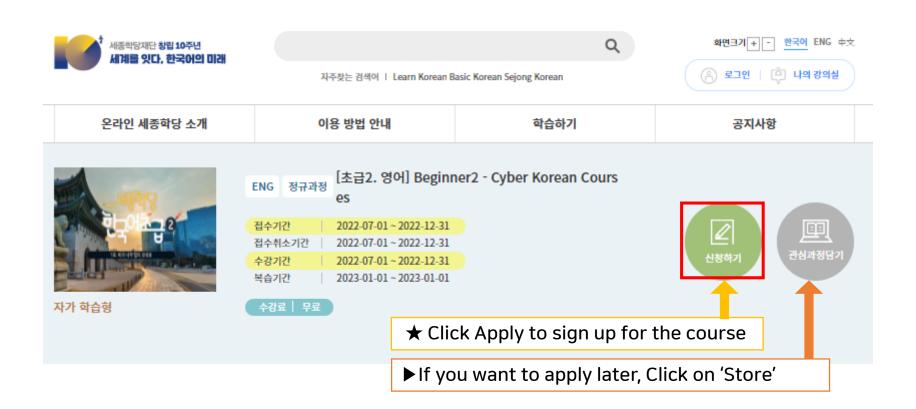

# Online King Sejong Institute Learner's Manual

5. Review the Syllabus → if you want to <u>take the course</u>, Click on [Apply] → If you want to <u>apply later</u>, Click on [Store]