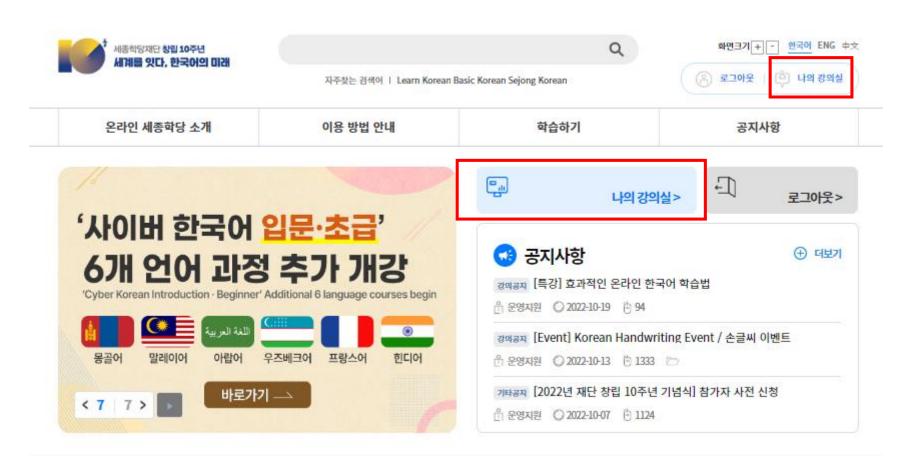

#### 1. Click on [My Class]

#### 2. Check your registration for Lecture-assisted type / Learning-assisted type