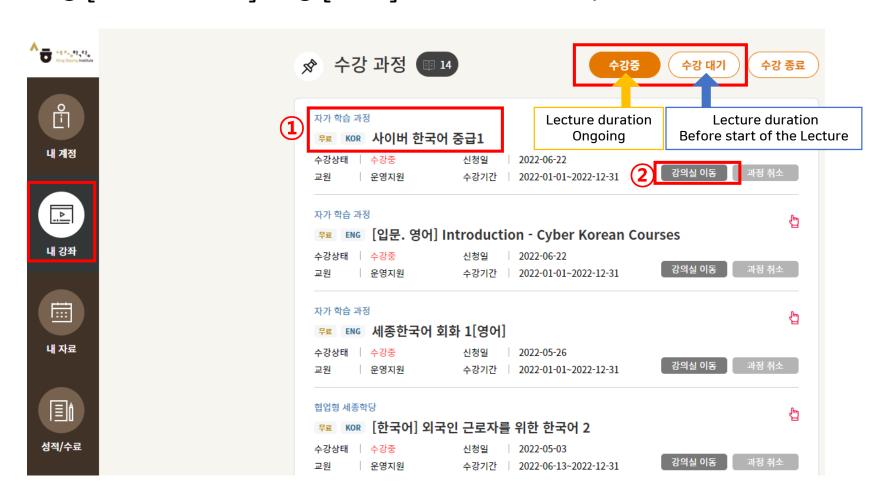

#### 1. Click on [My Class]

## 3. Taking the Course

2. You can check your registered course in [My Lecture] - [Lecture Curriculum] 3. Click ① [Course Name] or ② [Start] to take the class.