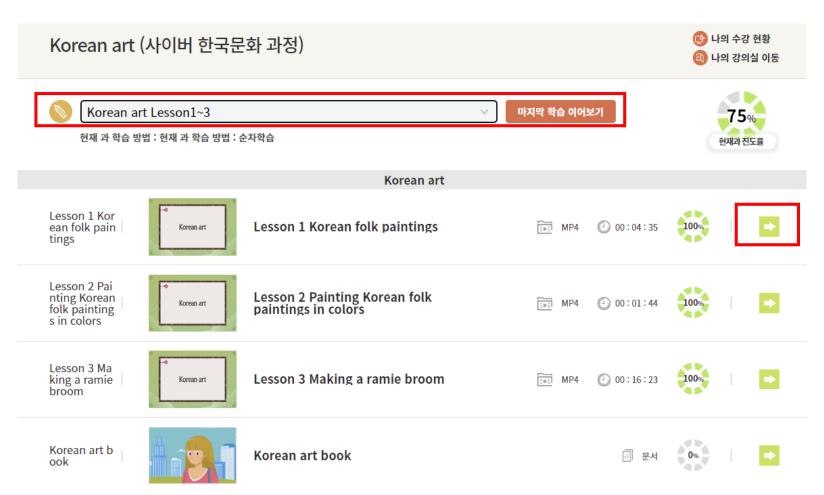

## 3. Taking the Course

- 4. Click on the Lesson you want
- 5. Click the time you want to learn to proceed with the learning