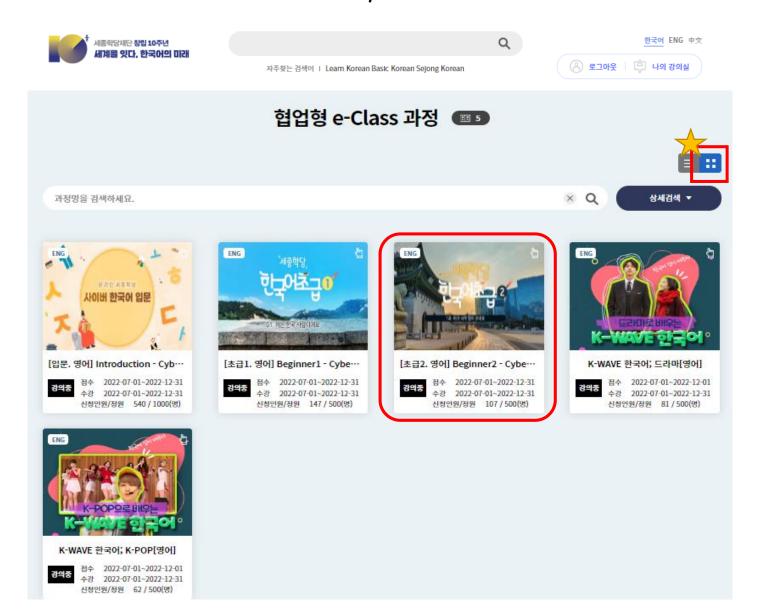

#### 4.1 Click on [Course Name] or [Apply] for the course you want to apply for

#### 4.2 Click on the thumbnail of the class you want to take