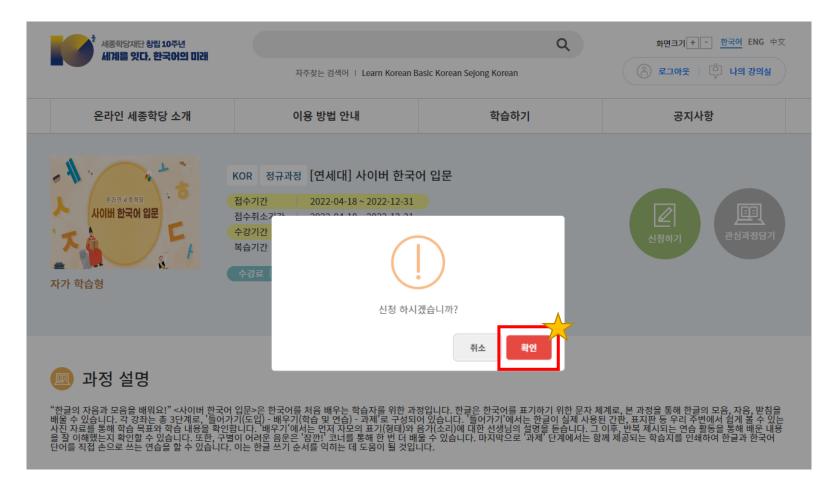

arning-assisted

03/

Taking the lecture



1. Click on the [Collaboration KSI] at the bottom of the home screen





- 2. ① Click on [YONSEI UNIVERSITY] Online King Sejong Institute, or
  - ② Go to <a href="https://www.iksi.or.kr/co/yonsei.do">https://www.iksi.or.kr/co/yonsei.do</a>





#### 3. Go to [Global Leaders College]





## 1. Registration for a self-learning course Learner's Manual

#### 4.1 Click on [Course Name] or [Apply] for the course you want to apply for





#### 4.2 Click on the thumbnail of the class you want to take





# Online King Sejong Institute Learner's Manual

5. Review the Syllabus → if you want to <u>take the course</u>, Click on [Apply] → If you want to <u>apply later</u>, Click on [Store]





#### 6. Click 'Confirm' to complete the course registration



# 2. Check your registration for Lecture-assisted type / Learning-assisted type

# Online King Sejong Institute Learner's Manual

#### 1. Click on [My Class]





#### 2. Check your registration for Lecture-assisted type / Learning-assisted type

#### 2. You can check your registration in [My Lecture] - [Lecture Curriculum]





## 3. Taking the Course

#### 1. Click on [My Class]





## 3. Taking the Course

2. You can check your registered course in [My Lecture] - [Lecture Curriculum] 3. Click ① [Course Name] or ② [Start] to take the class.





## 3. Taking the Course

- 4. Click on the Lesson you want
- 5. Click the time you want to learn to proceed with the learning