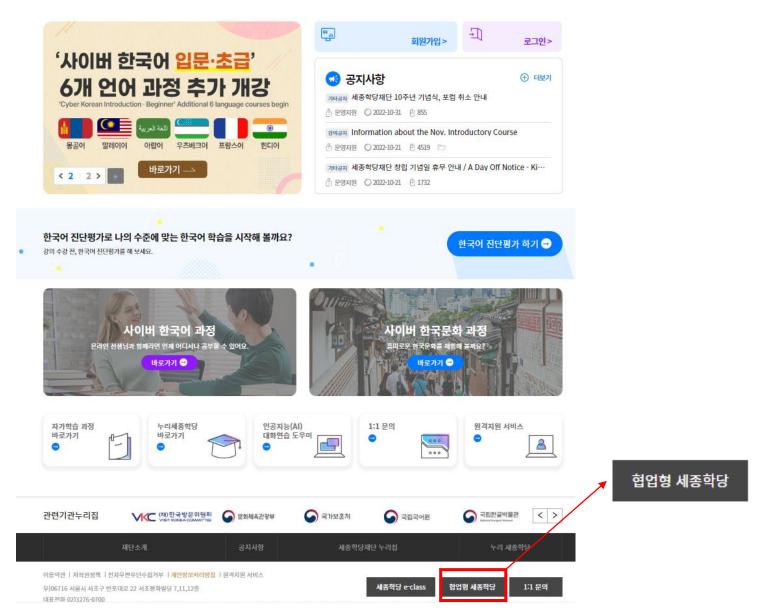

- 2. ① Click on [YONSEI UNIVERSITY] Online King Sejong Institute, or
  - ② Go to <a href="https://www.iksi.or.kr/co/yonsei.do">https://www.iksi.or.kr/co/yonsei.do</a>