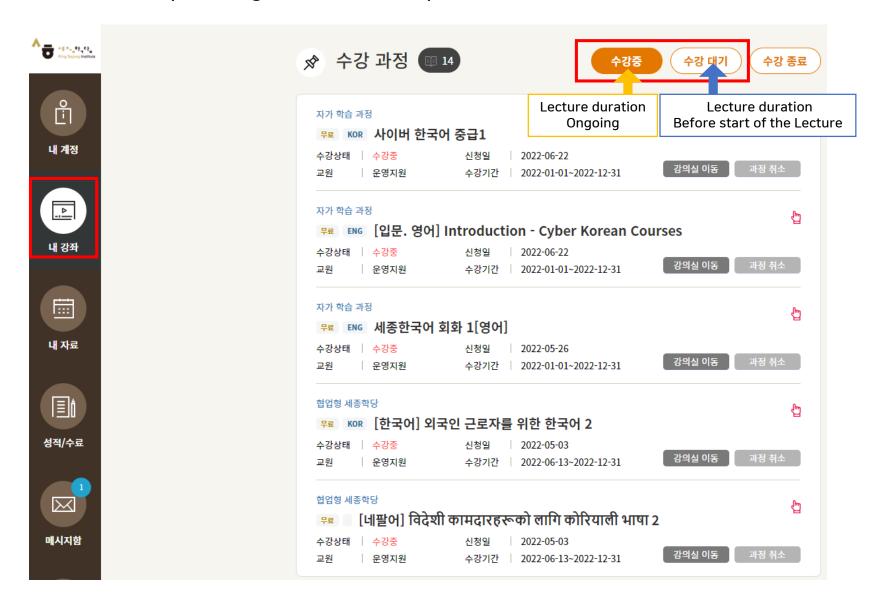

# 2. Check your registration for Lecture-assisted type / Learning-assisted type

#### 2. Check your registration for Lecture-assisted type / Learning-assisted type

#### 2. You can check your registration in [My Lecture] - [Lecture Curriculum]