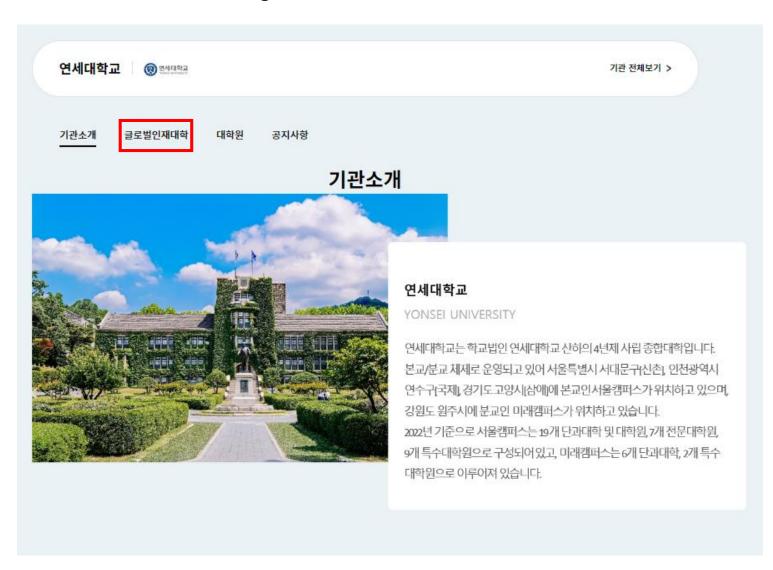

# Online King Sejong Institute Learner's Manual

<Course registration and Learning for each course >



# **Contents**

01// Reg

Registration for self-learning course

02/

Check your registration for Lecture-assisted/ Learning-assisted

03/

Taking the lecture



1. Click on the [Collaboration KSI] at the bottom of the home screen





- 2. ① Click on [YONSEI UNIVERSITY] Online King Sejong Institute, or
  - ② Go to <a href="https://www.iksi.or.kr/co/yonsei.do">https://www.iksi.or.kr/co/yonsei.do</a>





#### 3. Go to [Global Leaders College]





## 1. Registration for a self-learning course Learner's Manual

#### 4.1 Click on [Course Name] or [Apply] for the course you want to apply for





#### 4.2 Click on the thumbnail of the class you want to take





# Online King Sejong Institute Learner's Manual

5. Review the Syllabus → if you want to <u>take the course</u>, Click on [Apply] → If you want to <u>apply later</u>, Click on [Store]





#### 6. Click 'Confirm' to complete the course registration



# 2. Check your registration for Lecture-assisted type / Learning-assisted type

# Online King Sejong Institute Learner's Manual

#### 1. Click on [My Class]





#### 2. Check your registration for Lecture-assisted type / Learning-assisted type

#### 2. You can check your registration in [My Lecture] - [Lecture Curriculum]