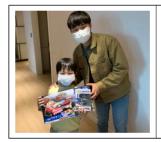

## 알리는 말씀

- 1. 어린이주일 예배에 오신 여러분을 환영하고 축복합니다.
- 2. 주일예배는 교회 홈페이지(https://samae.yonsei.ac.kr)에서 온라인 실시간으로 드립니다. 오늘 현장예배는 교회위원이 함께합니다. (유투브 검색: "연세대학교 삼애교회")
- 3. 5월 정기교회위원회 모임: 오후 1시, 2층 회의실.
- 4. 여선교회 신임 회장 선출: 임현숙 교우
- 5. 5월 5일 수요말씀묵상은 휴강합니다.
- 6. 어린이주일 행사: 5월 1일(토) 어린이 각 가정 방문 및 선물 전달.
- 7. 어버이주일 행사: 5월 7일(금) 80세 이상 교우 방문 및 선물 전달.
- 8. 현장예배 및 예배위원