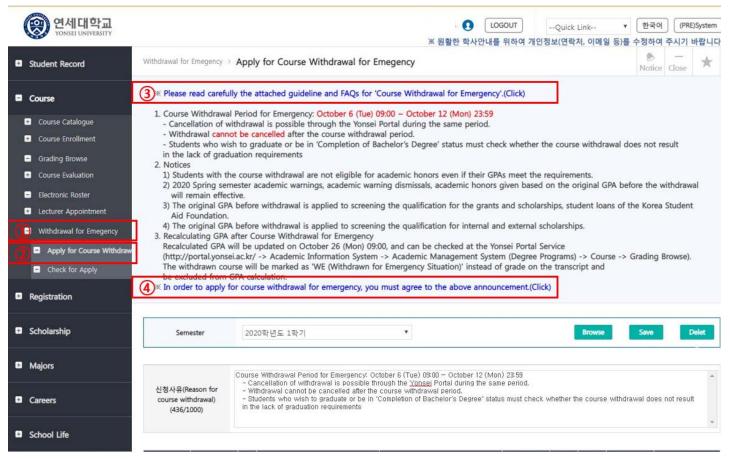

## Manual for 'Course Withdrawal for Emergency'

Yonsei Portal Services (http://portal.yonsei.ac.kr/)→Academic Information System→Log in→Course→①Withdrawal for Emergency→②Apply for Course Withdrawal→③Read carefully the attached guideline and FAQs→④Link for 'Agree to the notice'